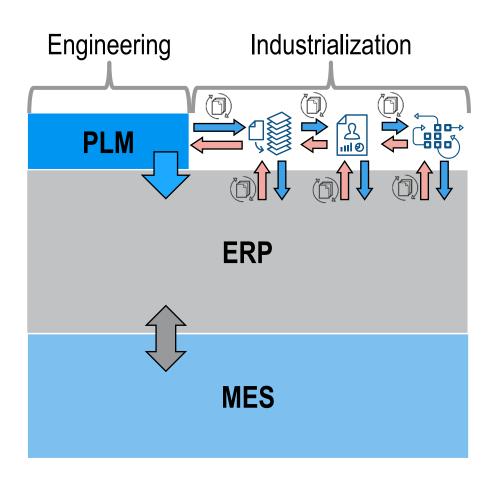

# INTRODUCTION

From file based to model based approach – Interaction between PLM – MES - ERP

#### Yesterday & Today

**Future** 