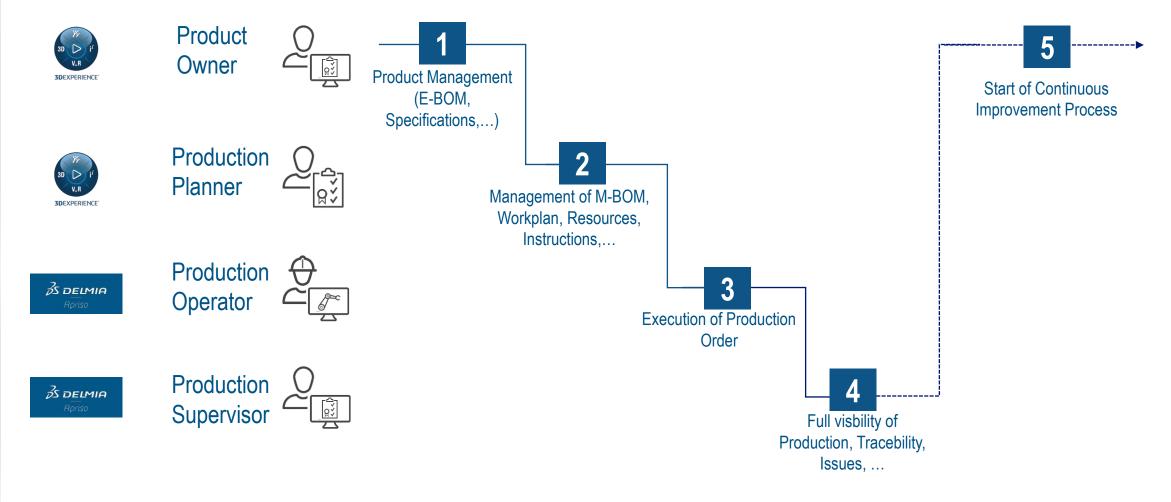

## **SOLUTION DEMONSTRATION**

4

| Password Log In | Log In |
|-----------------|--------|
|-----------------|--------|

 $\mathbb{P}$ 