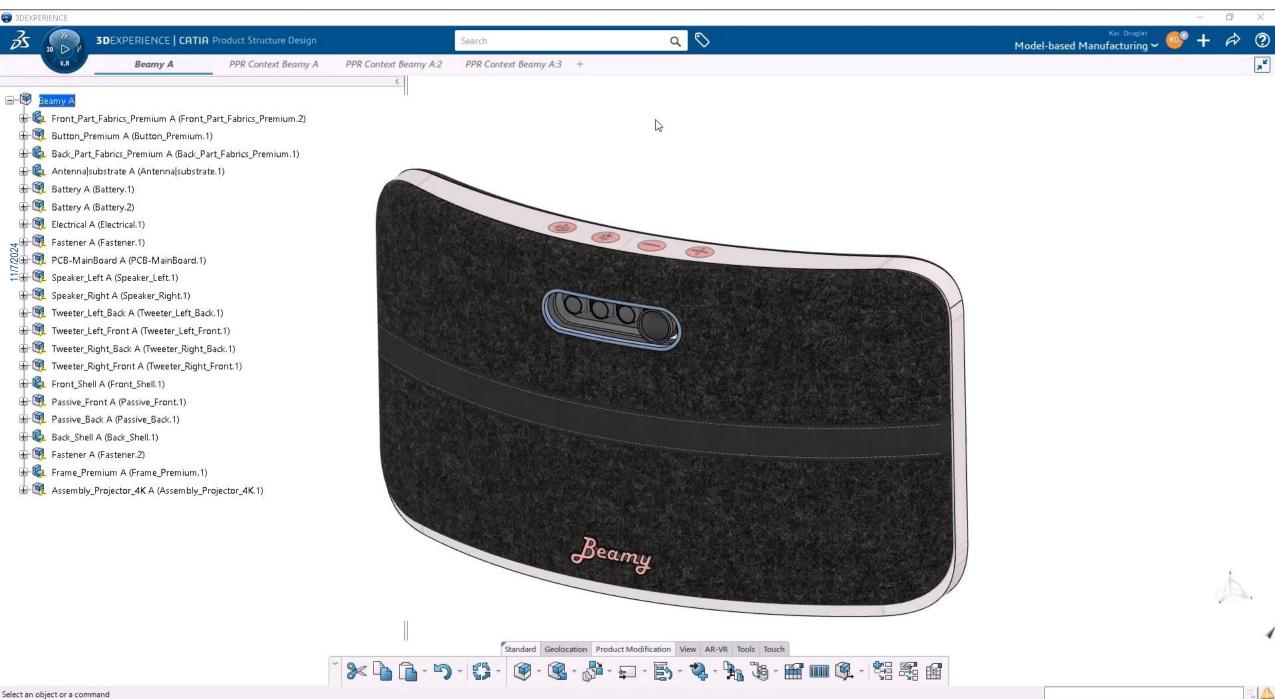

## **SOLUTION DEMONSTRATION**

4

| Password Log In | Log In |
|-----------------|--------|
|-----------------|--------|

 $\mathbb{P}$ 