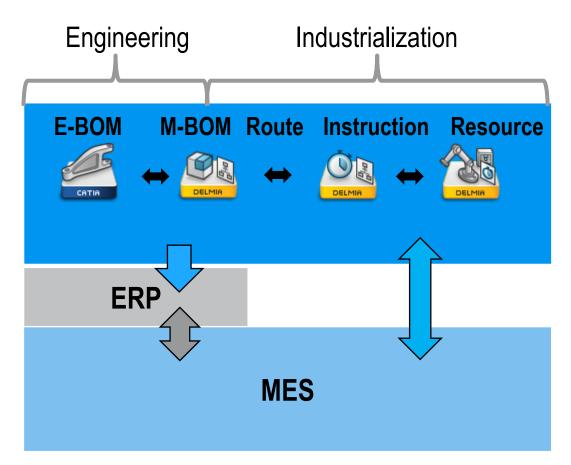

# INTRODUCTION

From file based to model based approach – Interaction between PLM – MES - ERP

#### Yesterday & Today

**Future** 