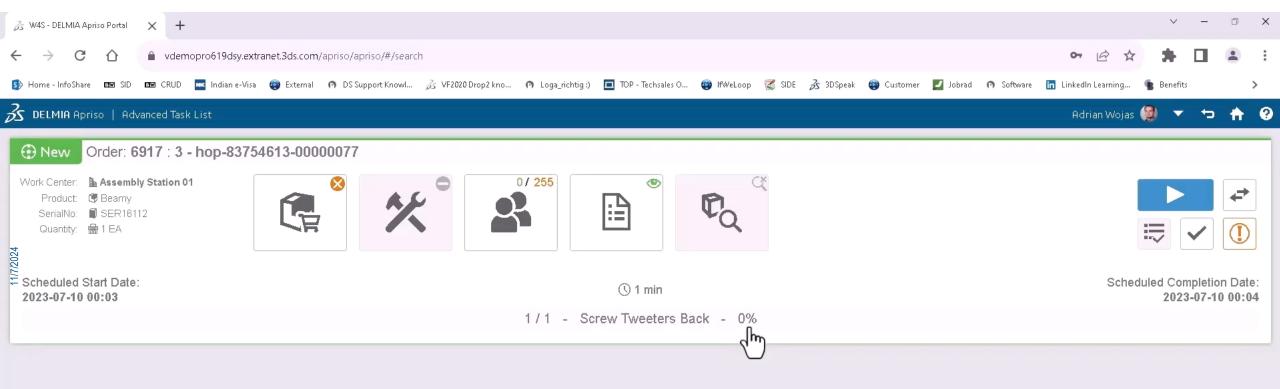

## **SOLUTION DEMONSTRATION**

4

| Password Log In | Log In |
|-----------------|--------|
|-----------------|--------|

 $\mathbb{P}$ 