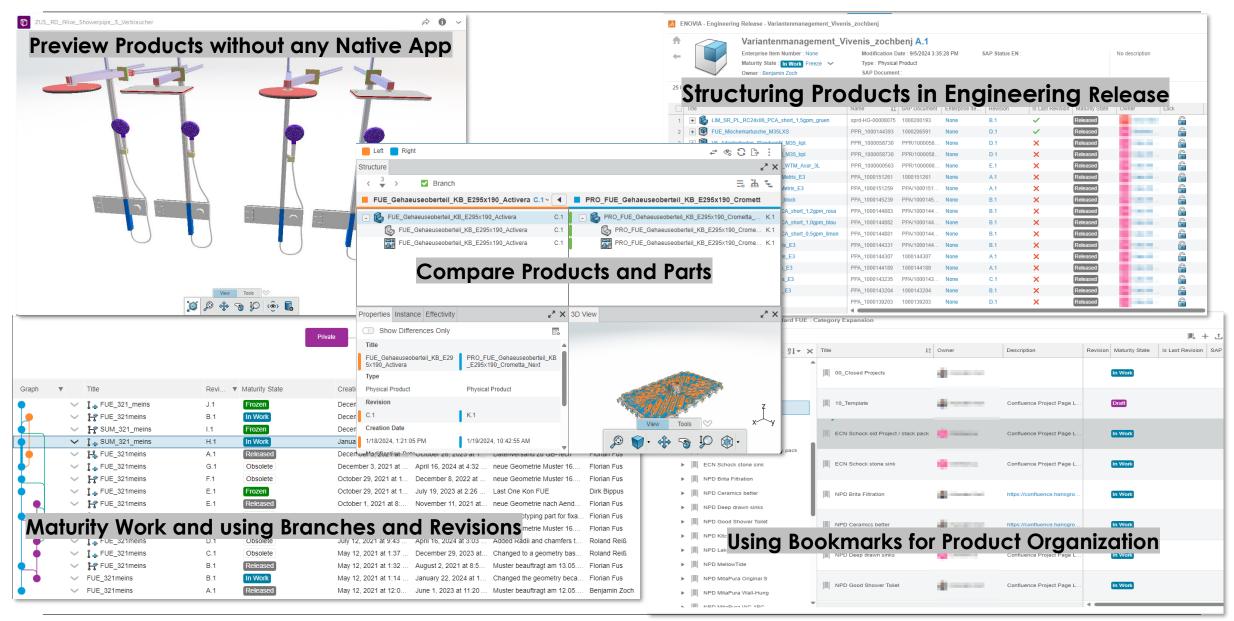

#### System (Using WEB-Client)

We constantly work on our existing challenges but also cope with new ones co

Done In progress New Challenges