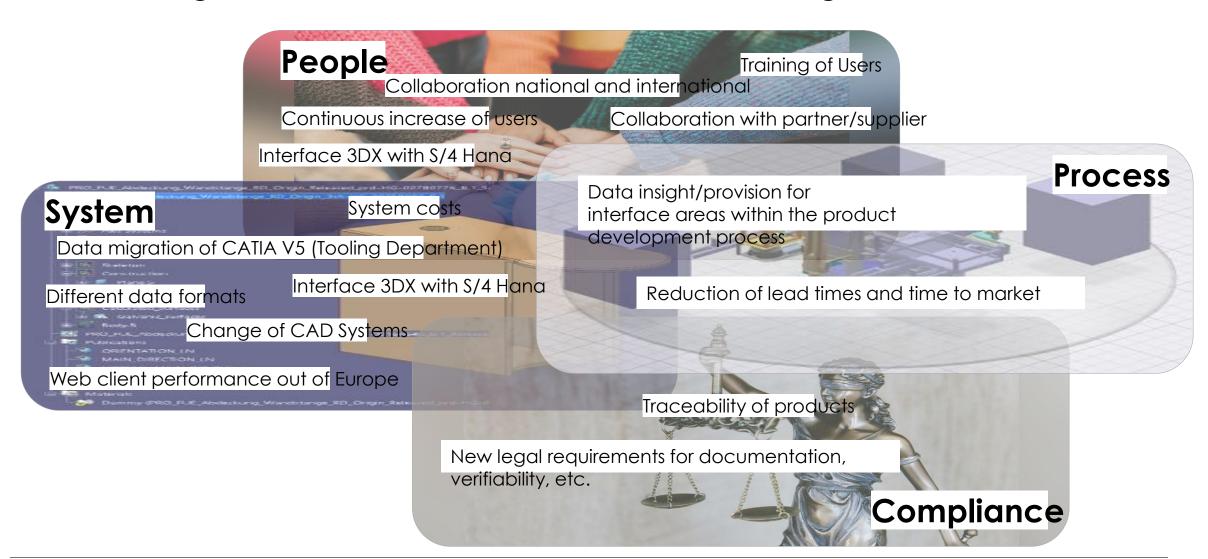

#### **Close to Customers**

We as Hansgrohe face internal and external challenges.

#### System (Using WEB-Client)

We constantly work on our existing challenges but also cope with new ones co

Done In progress New Challenges