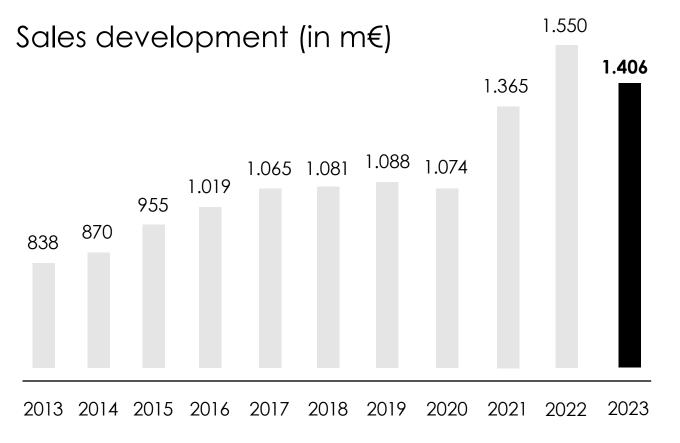

#### Facts & Figures

Operating Profit:

Employees:

5,448 in total
3,419 national
2,029 international

Shareholders:

68 % Masco Corporatio
32 % Syngroh
(holding company of the
Klaus Grohe Family)