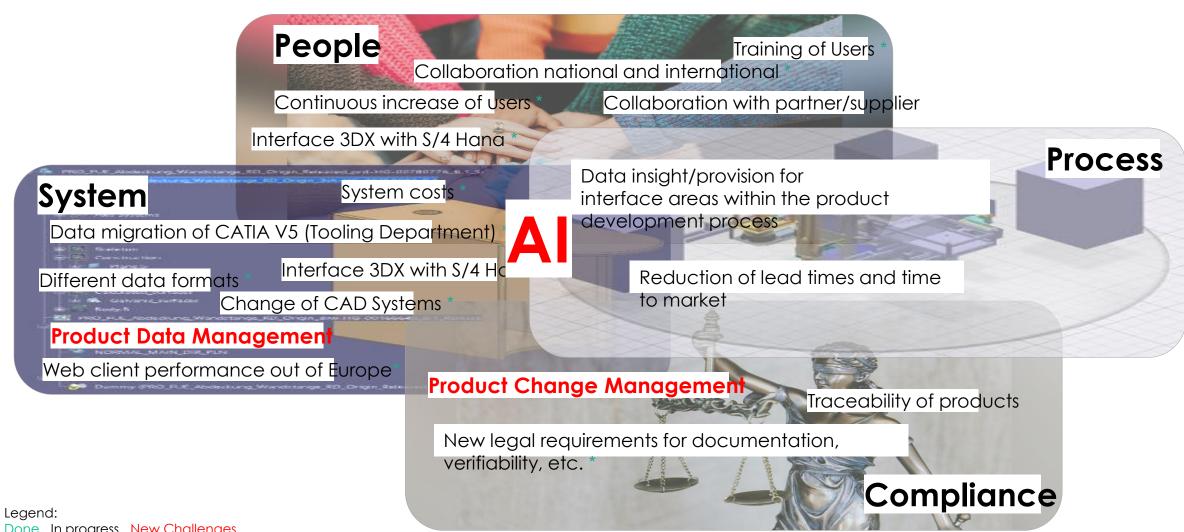

#### **Close to Customers**

We as Hansgrohe face internal and external challenges.

#### System (Using WEB-Client)

We constantly work on our existing challenges but also cope with new ones co

Done In progress New Challenges