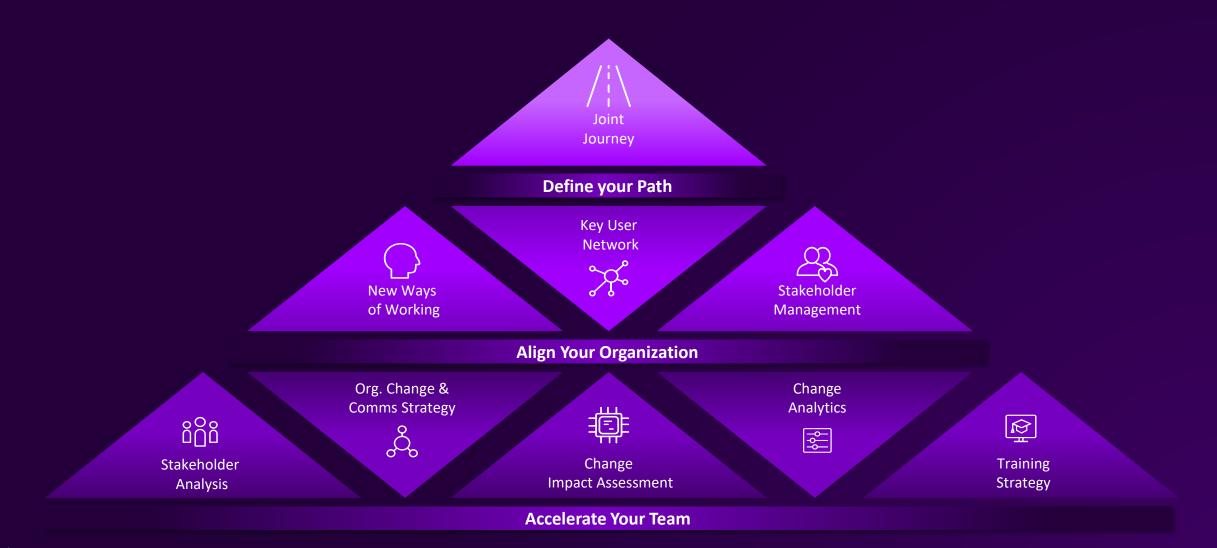

# Organizational Change Management ensures your people to be...

Aware

Equipped

#### Competent

about objectives and

what's in for me

and trained for the new ways of working and supported to perform efficiently in the "new"

## And is lived across the entire organization