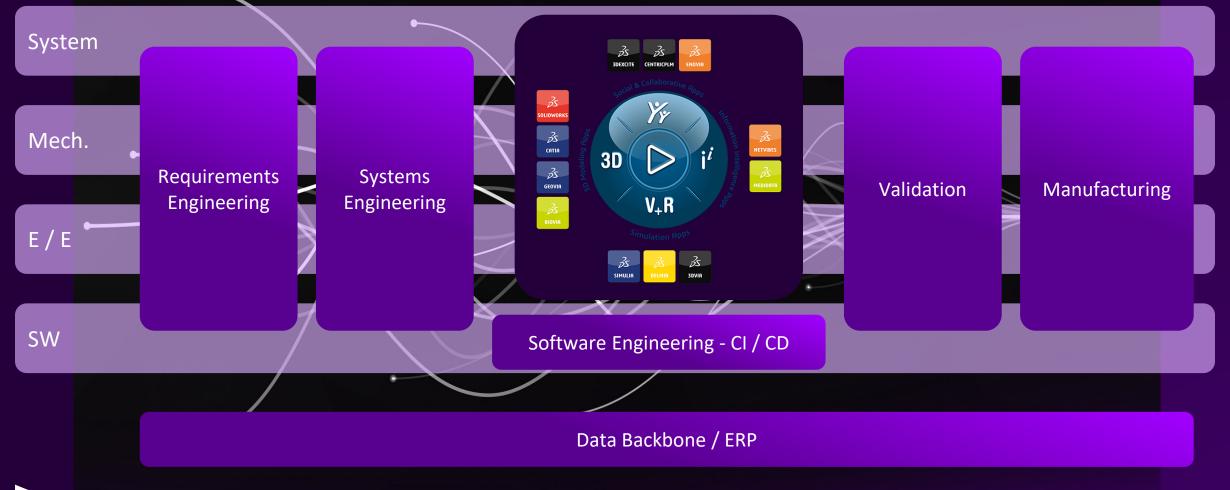

# **3DEXPERIENCE is at the center of the R&D Landscape**

# **R&D effectiveness depends on the right setup**

...

Optimize processes
AND User Experience

Within the standards of the Platform