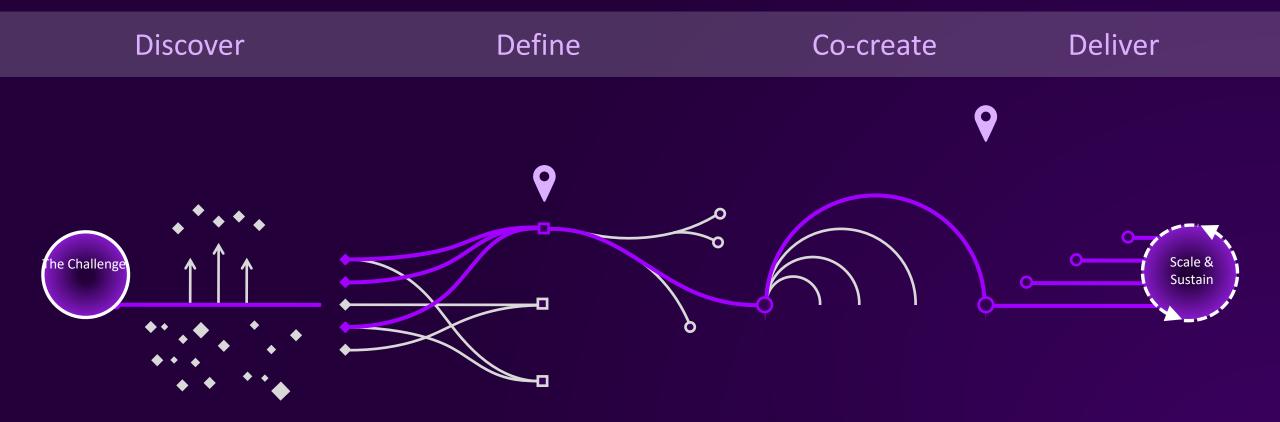

# **R&D effectiveness depends on the right setup**

...

Optimize processes
AND User Experience

Within the standards of the Platform