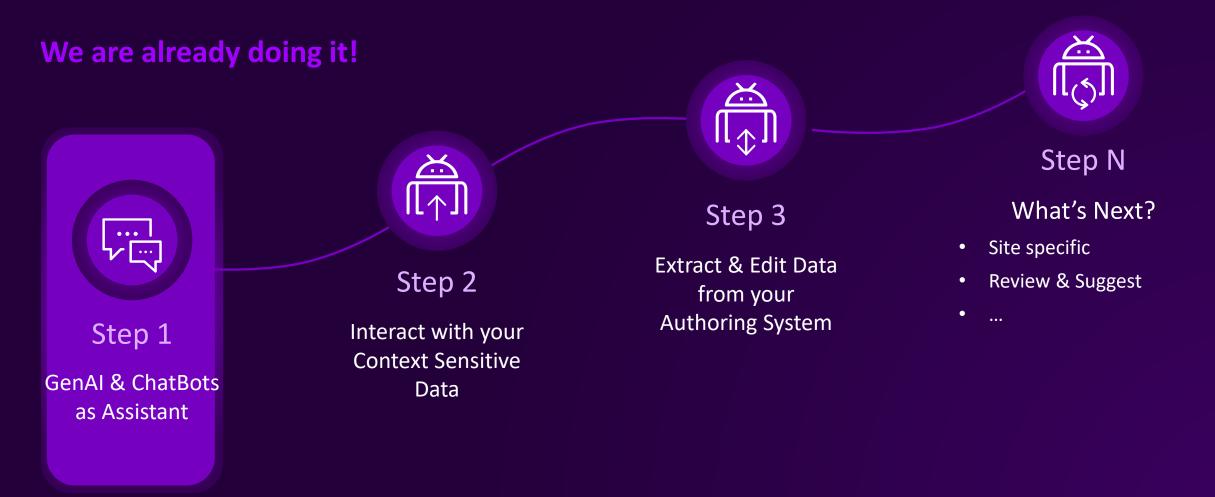

Transformation with 3DEXPERIENCE, Al & your People at Heart

#### Beyond Technology. Towards Meaningful Transformation.





#### **User Centered Design**

#### Leverage AI

**3D**EXPERIENCE<sup>®</sup>



#### Excite your Teams

# **3DEXPERIENCE is at the center of the R&D Landscape**



#### Streamlined processes are key – And users want to love their tool environment



Keep the user at the center

<u>o O o</u>

High Performance

0,0,0

# **R&D effectiveness depends on the right setup**



...



Optimize processes
AND User Experience

Within the standards of the Platform

## User Centered Design complements Process and Functional definition



## Digitize what you make. Revolutionize how you make it.

#### How about GenAI?



## Digitize what you make. Revolutionize how you make it.



# Organizational Change Management ensures your people to be...

Aware

Equipped

#### Competent



about objectives and

what's in for me





and trained for the new ways of working and supported to perform efficiently in the "new"

## And is lived across the entire organization



# And don't forget the fun along your Transformation



## Are you interested in our full story?



Scan and book your visit at our GenAl Innovation Hub Munich