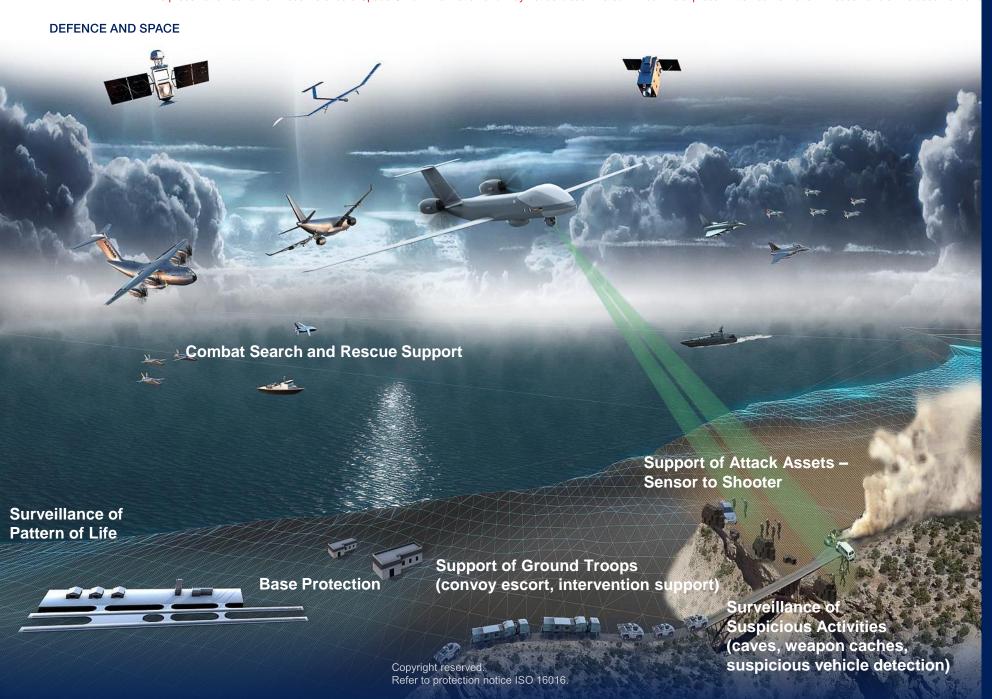

## EuroDrone

- Persistent ISTAR
   (Intelligence,
   Surveillance,
   Target Acquisition,
   Reconnaissance)
- Immediate and Precise Weapons Engagement
- Worldwide in a Joint and Combined
   Environment