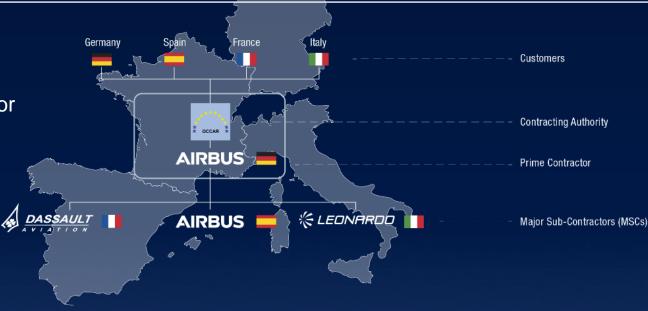

### **Contractual setup**

One contract authority - One prime contractor

## **Industrial setup**

#### **Airbus**

- Flight management and airspace integration system (FMAIS)
- Landing gear
- Ground control station (GCS)
- Final assembly line (FAL)

#### **Airbus**

- Fuselage, Empennage design & production
- Ground safety critical control system
- Safety related / tactical communication
- Propulsion & Fuel systems

# Dassault Aviation

- Safe flight and landing system (SFLS)
- Mission communication
- Air central maintenance system
- Ground & mobile central maintenance systems

### Leonardo

- Wing design & production
- Airborne electrical & environmental control system
- Airborne mission system
- Airborne armament system

Across all Europe to the Final Assembly Line in Manching