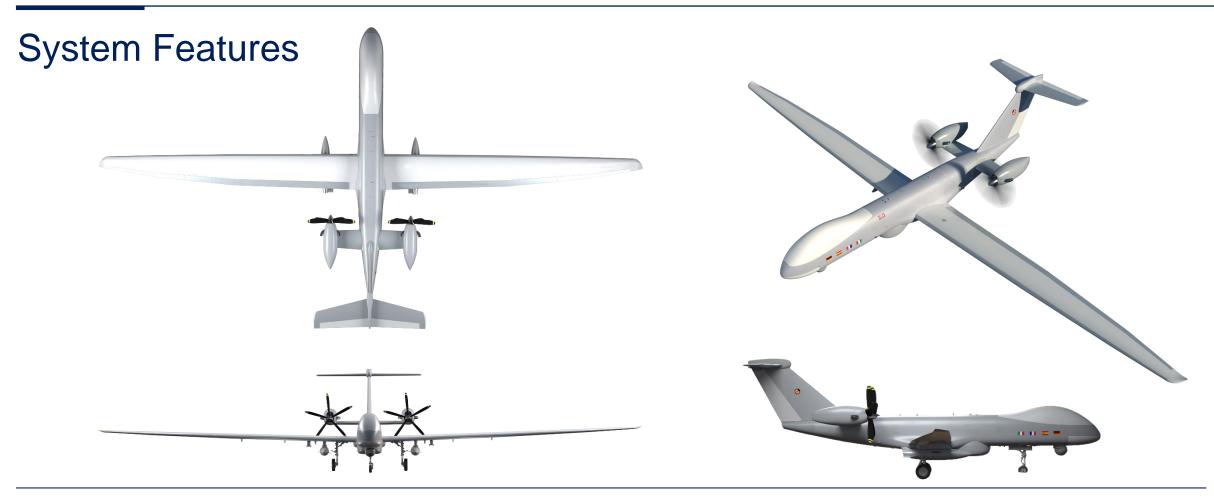

## About Eurodrone – System Data

ENDURANCE 18h – 40h

OPERATIONAL CEILING 45.000 ft.

Highest safety: TCAS 2L, lightning protection, deicing systems

HIGHEST PAYLOAD 2.300 kg / Multipayload capability

+25 % HIGHER SPEED (~500km/h)

Longest Endurance

Highest payload capacity

DANGER -

Multi mission capable

Lowest noise emission: 67% less noise

Most precise navigation (GPS and GALILEO)

1,5 times better radar than existing MALE; 2x bigger maritime radar capacity

**CERTIFICATION** into civil airspace

Certified for Civil Air Space

**AIRBUS** 

**Overall length:** 

16m

**Overall height:** 

6m

Wingspan:

~ 26m