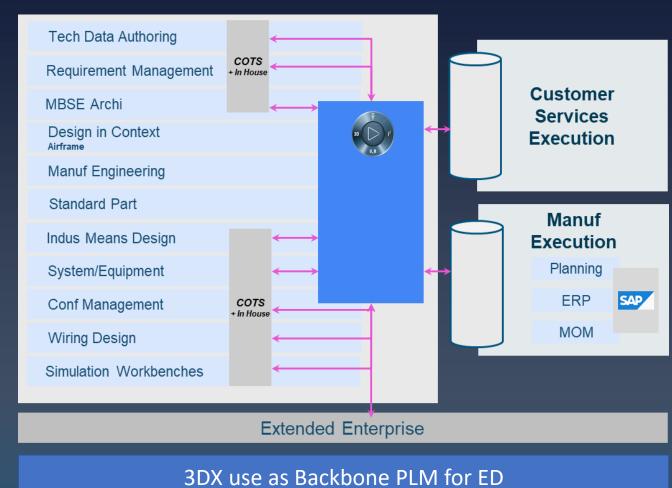

## How 3DEXPERIENCE is used on ED

Declared User Community > 500

EuroDrone is engaging CDR phase  $\rightarrow$  number of users will be increased soon (x3)