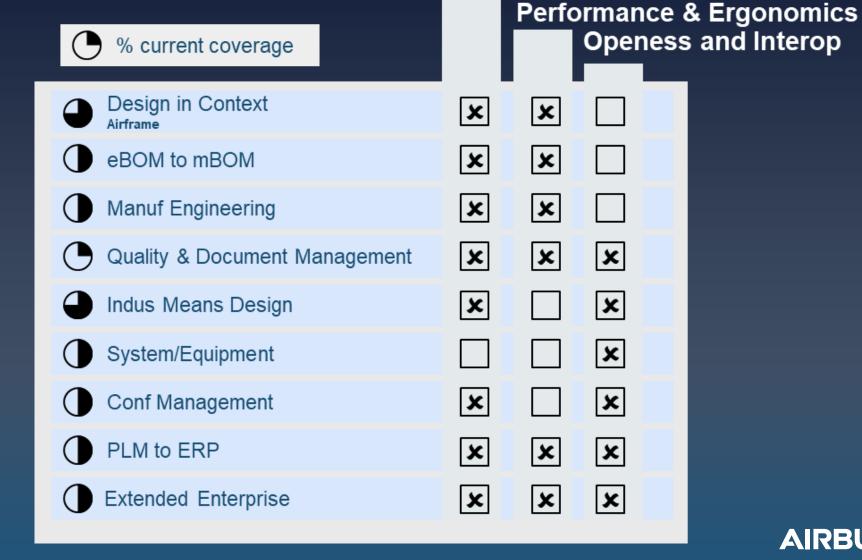

## Next steps and challenges

3DX Backbone maturity is critical to secure next EuroDrone milestones

**AIRBUS** 

Functional & Technical gaps

THANK YOU for your attention!