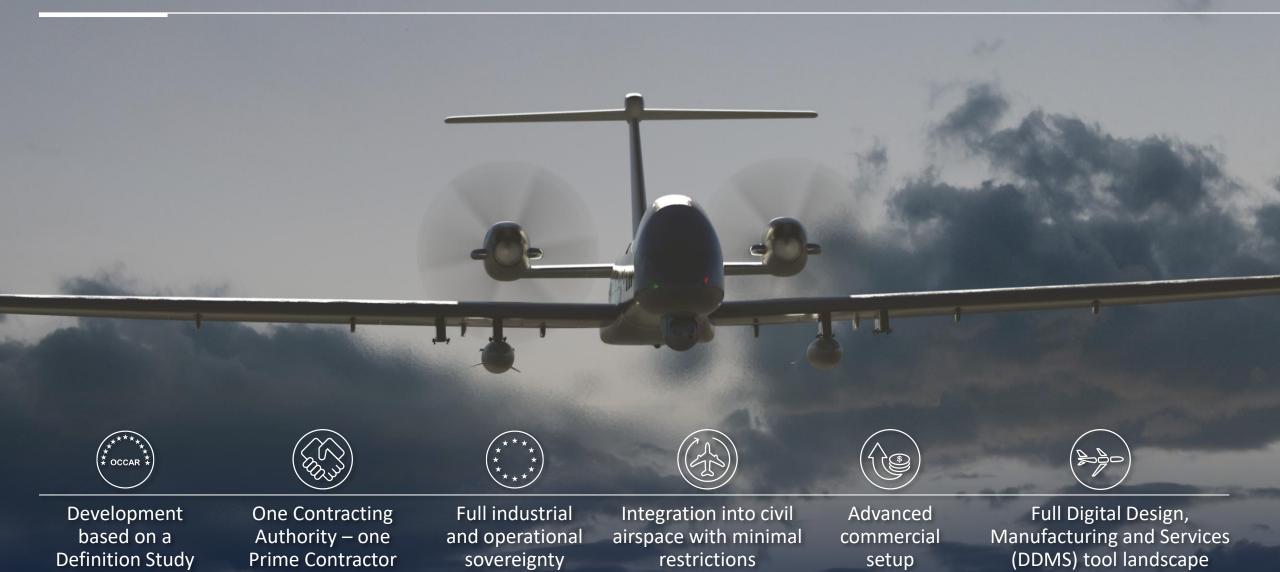

## About Eurodrone – System Data

ENDURANCE 18h – 40h

OPERATIONAL CEILING 45.000 ft.

Highest safety: TCAS 2L, lightning protection, deicing systems

HIGHEST PAYLOAD 2.300 kg / Multipayload capability

+25 % HIGHER SPEED (~500km/h)

Longest Endurance

Highest payload capacity

DANGER -

Multi mission capable

Lowest noise emission: 67% less noise

Most precise navigation (GPS and GALILEO)

1,5 times better radar than existing MALE; 2x bigger maritime radar capacity

**CERTIFICATION** into civil airspace

Certified for Civil Air Space

**AIRBUS** 

**Overall length:** 

16m

**Overall height:** 

6m

Wingspan:

### **Contractual setup**

One contract authority - One prime contractor