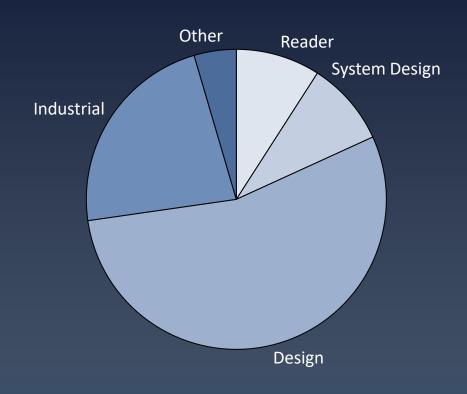

## How 3DEXPERIENCE is used on ED

Declared User Community > 500

EuroDrone is engaging CDR phase  $\rightarrow$  number of users will be increased soon (x3)